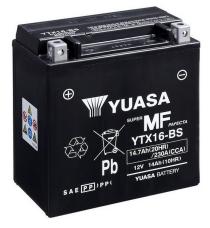

### Yuasa YTX16-BS - Maintenance Free Battery

#### Performance

| Voltage            | 12V    |
|--------------------|--------|
| Capacity (10-hour) | 14Ah   |
| Capacity (20-hour) | 14.7Ah |
| CCA @ -18°C        | 230A   |

#### **Dimensions (±2mm)**

| Length | 150mm |
|--------|-------|
| Width  | 87mm  |
| Height | 161mm |

#### Weights & Measures

| Mean Weight with Acid | 5.3kg |
|-----------------------|-------|
| Acid Volume           | 0.781 |