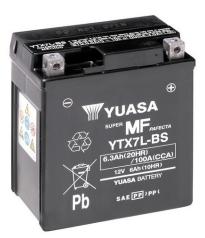

# **Yuasa Technical Data Sheet**

## Yuasa YTX7L-BS - Maintenance Free Battery

#### Performance

| Voltage            | 12V   |
|--------------------|-------|
| Capacity (10-hour) | 6Ah   |
| Capacity (20-hour) | 6.3Ah |
| CCA @ -18°C        | 100A  |
| CCA @ -18°C        | 100A  |

#### **Dimensions (±2mm)**

| Length | 115mm |
|--------|-------|
| Width  | 72mm  |
| Height | 132mm |

#### Weights & Measures

| Mean Weight with Acid | 2.5kg |
|-----------------------|-------|
| Acid Volume           | 0.331 |

## Technology

Technology Separator





#### Cell Assembly Layout

# **Terminal Type - 5**









Data Sheet generated on 12/04/2019 - E&OE





The world's leading battery manufacturer