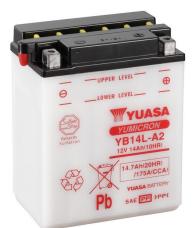

#### Yuasa YB14L-A2 - YuMicron Battery

#### Performance

| Voltage            | 12V    |
|--------------------|--------|
| Capacity (10-hour) | 14Ah   |
| Capacity (20-hour) | 14.7Ah |
| CCA @ -18°C        | 175A   |

#### **Dimensions (±2mm)**

Length136mmWidth91mmHeight168mm

### Weights & Measures

Mean Weight with Acid4.6kgAcid Volume0.9l