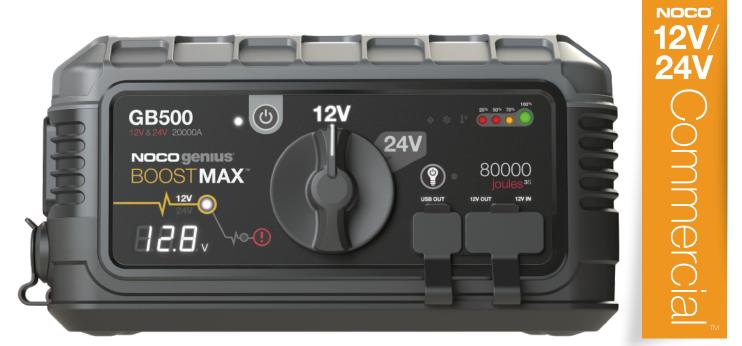

## Safely Jump Start A Dead Battery In Seconds.

For High-Displacement Gas And Diesel Engines In Trucks, Semis, Buses, HGV, Fleet, Commercial Vehicles, Construction Equipment And More.

Ultra-safe, compact, and portable lithium-ion jump starter for both 12V and 24V battery systems. Features patented spark-proof technology and reverse polarity protection. Built for gas and diesel engines in Class 8+/CE high-displacement vehicles, equipment, trucks, and more. Safe for engines of all sizes. Provides remote power for 12V devices (e.g. tire pumps) and recharges mobile devices, like smartphones, tablets and more.

## More **Power**, A Fraction Of The Size.

Glenwillow, OH 44139 | USA 1.800.456.6626