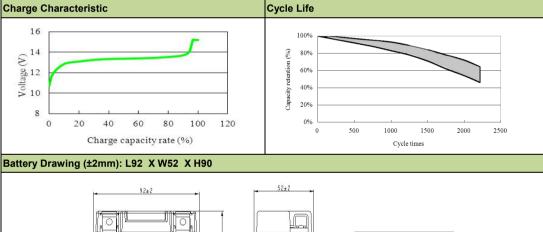

## SPECIFICATION Nominal Voltage: (V) 12.8 Capacity(C10,25℃): (Ah) ≥2.0Ah \*90% Approx. 0.5 Weight: (kg) Charging Current: (A) STD.: 1.0A; MAX.: 10.0A Charging Voltage: (V) 14.4±0.5V High Rate Discharge: (40A, 25℃) 5s Voltage ≥10.0V, 90s Voltage ≥7.2V High Rate Discharge: (40A, 0℃) 5s Voltage ≥8.5V, 90s Voltage ≥7.2V CCA Tested by Digital Tester: (A) 120 Charge: 0~45℃ Operating Temperature Range Discharge: -10~60°C Storage: -20~40°C ≥1000 (100% DOD) Cycle Life: Battery can be storaged for more than 12 months at 25 $^\circ C$ (for higher temperature the