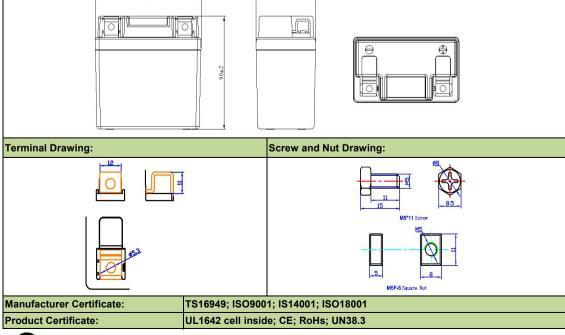

ition: Any direction installation permit since no acid inside-non Spill and non leak
- Maintenance Free: 100% maintenance free after EX-WORK date

Environment Friendly: No pollution, no acid, no lead, no heavy metal

## SPECIFICATION Nominal Voltage: (V) 12.8 Capacity(C10,25℃): (Ah) ≥2.0Ah \*90% Approx. 0.5 Weight: (kg) Charging Current: (A) STD.: 1.0A; MAX.: 10.0A Charging Voltage: (V) 14.4±0.5V High Rate Discharge: (40A, 25℃) 5s Voltage ≥10.0V, 90s Voltage ≥7.2V High Rate Discharge: (40A, 0℃) 5s Voltage ≥8.5V, 90s Voltage ≥7.2V CCA Tested by Digital Tester: (A) 120 Charge: 0~45℃ Operating Temperature Range Discharge: -10~60°C Storage: -20~40°C ≥1000 (100% DOD) Cycle Life: Battery can be storaged for more than 12 months at 25 $^\circ C$ (for higher temperature the

Self Discharge: