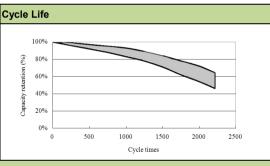

#### FEATURES:

- Ultra Light Weight: 1/3 of normal lead acid battery
- Excellent Cycle Life: Over 2000 cycles under JISD standard (lead acid battery only 300 cycles)
- Premium Charge Acceptance: Rechargeable with 10C current and 90% recharged within 6 minutes
- Perfect Shelf Life: Exceed one year (lead- acid battery 6 months)
- Highly Safety: LiFePO4 material and soft pack process ensurethe safety performance
- Multiple Position: Any direction installation permit since no acid inside-non Spill and non leak
- Maintenance Free: 100% maintenance free after EX-WORK date
- Environment Friendly: No pollution, no acid, no lead, no heavy metal

| SPECIFICATION                     |                                      |  |  |  |
|-----------------------------------|--------------------------------------|--|--|--|
| Nominal Voltage: (V)              | 12.8                                 |  |  |  |
| Capacity(C10,25℃): (Ah)           | ≥2.4Ah *90%                          |  |  |  |
| Weight: (kg)                      | Approx. 0.6                          |  |  |  |
| Charging Current: (A)             | STD.: 1.2A; MAX.: 12.0A              |  |  |  |
| Charging Voltage: (V)             | 14.4±0.5V                            |  |  |  |
| High Rate Discharge: (48A, 25℃)   | 5s Voltage ≥10.0V, 90s Voltage ≥7.2V |  |  |  |
| High Rate Discharge: (48A, 0℃)    | 5s Voltage ≥8.5V, 90s Voltage ≥7.2V  |  |  |  |
| CCA Tested by Digital Tester: (A) | 144                                  |  |  |  |
|                                   | Charge: 0~45°C                       |  |  |  |
| Operating Temperature Range       | Discharge: -10~60℃                   |  |  |  |
|                                   | Storage: -20~40℃                     |  |  |  |
| Cycle Life:                       | ≥1000 (100% DOD)                     |  |  |  |
|                                   |                                      |  |  |  |