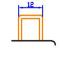

Digital Tester: (A) | 144                                  |  |  |  |
|                                   | Charge: 0~45°C                       |  |  |  |
| Operating Temperature Range       | Discharge: -10~60℃                   |  |  |  |
|                                   | Storage: -20~40℃                     |  |  |  |
| Cycle Life:                       | ≥1000 (100% DOD)                     |  |  |  |
|                                   |                                      |  |  |  |

Self Discharge:

Battery can be storaged for more than 12 months at 25℃ (for higher temperature the self discharge will be faster). Check the battery voltage before using, recharge it if battery voltage less than 12.8V.





## Battery Drawing (±2mm): L113 X W69 X H85



# **Terminal Drawing:**









| Ma | nut | factu | rer C | ertif | icate: |
|----|-----|-------|-------|-------|--------|
|    |     |       |       |       |        |

TS16949; ISO9001; IS14001; ISO18001 UL1642 cell inside; CE; RoHs; UN38.3