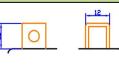

y Digital Tester: (A) | 144                                  |  |  |  |
|                                   | Charge: 0~45°C                       |  |  |  |
| Operating Temperature Range       | Discharge: -10~60℃                   |  |  |  |
|                                   | Storage: -20~40℃                     |  |  |  |
| Cycle Life:                       | ≥1000 (100% DOD)                     |  |  |  |
|                                   |                                      |  |  |  |

Self Discharge:

Battery can be storaged for more than 12 months at 25℃ (for higher temperature the self discharge will be faster). Check the battery voltage before using, recharge it if battery voltage less than 12.8V.





## Battery Drawing (±2mm): L113 X W69 X H85



# **Terminal Drawing:**









| Ma | nut | factu | rer C | ertif | icate: |
|----|-----|-------|-------|-------|--------|
|    |     |       |       |       |        |

TS16949; ISO9001; IS14001; ISO18001 UL1642 cell inside; CE; RoHs; UN38.3