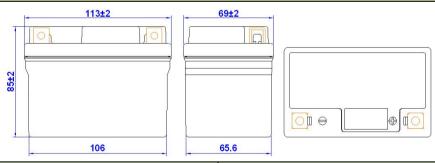

|  |  |  |
| CCA Tested by Digital Tester: (A) | 144                                  |  |  |  |
|                                   | Charge: 0~45°C                       |  |  |  |
| Operating Temperature Range       | Discharge: -10~60℃                   |  |  |  |
|                                   | Storage: -20~40℃                     |  |  |  |
| Cycle Life:                       | ≥1000 (100% DOD)                     |  |  |  |
|                                   |                                      |  |  |  |

Self Discharge:

Battery can be storaged for more than 12 months at 25℃ (for higher temperature the self discharge will be faster). Check the battery voltage before using, recharge it if battery voltage less than 12.8V.





## Battery Drawing (±2mm): L113 X W69 X H85



# **Terminal Drawing:**









| Ma | nut | factu | rer C | ertif | icate: |
|----|-----|-------|-------|-------|--------|
|    |     |       |       |       |        |

TS16949; ISO9001; IS14001; ISO18001 UL1642 cell inside; CE; RoHs; UN38.3