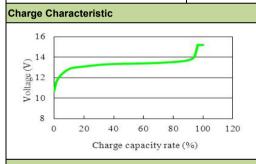

| SPECIFICATION                     |                                      |  |  |  |
|-----------------------------------|--------------------------------------|--|--|--|
| Nominal Voltage: (V)              | 12.8                                 |  |  |  |
| Capacity(C10,25℃): (Ah)           | ≥2.4Ah *90%                          |  |  |  |
| Weight: (kg)                      | Approx. 0.6                          |  |  |  |
| Charging Current: (A)             | STD.: 1.2A; MAX.: 12.0A              |  |  |  |
| Charging Voltage: (V)             | 14.4±0.5V                            |  |  |  |
| High Rate Discharge: (48A, 25℃)   | 5s Voltage ≥10.0V, 90s Voltage ≥7.2V |  |  |  |
| High Rate Discharge: (48A, 0℃)    | 5s Voltage ≥8.5V, 90s Voltage ≥7.2V  |  |  |  |
| CCA Tested by Digital Tester: (A) | 144                                  |  |  |  |
|                                   | Charge: 0~45°C                       |  |  |  |
| Operating Temperature Range       | Discharge: -10~60℃                   |  |  |  |
|                                   | Storage: -20~40℃                     |  |  |  |
| Cycle Life:                       | ≥1000 (100% DOD)                     |  |  |  |
|                                   |                                      |  |  |  |