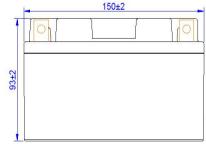

|
|                                   | Discharge: -10~60 ℃                                                                |
|                                   | Storage: -20~40°C                                                                  |
| Cycle Life:                       | ≥1000 (100% DOD)                                                                   |
|                                   | Battery can be storaged for more than 12 months at 25℃ (for higher temperature the |

Self Discharge:

Battery can be storaged for more than 12 months at  $25^{\circ}$ C (for higher temperature the self discharge will be faster). Check the battery voltage before using, recharge it if battery voltage less than 12.8V.





## Battery Drawing (±2mm): L150 X W87 X H93







# Terminal Drawing:







Manufacturer Certificate: Product Certificate: TS16949; ISO9001; IS14001; ISO18001 UL1642 cell inside; CE; RoHs; UN38.3