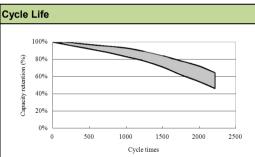

#### FEATURES:

- Ultra Light Weight: 1/3 of normal lead acid battery
- Excellent Cycle Life: Over 2000 cycles under JISD standard (lead acid battery only 300 cycles)
- Premium Charge Acceptance: Rechargeable with 10C current and 90% recharged within 6 minutes
- Perfect Shelf Life: Exceed one year (lead- acid battery 6 months)
- Highly Safety: LiFePO4 material and soft pack process ensurethe safety performance
- Multiple Position: Any direction installation permit since no acid inside-non Spill and non leak
- Maintenance Free: 100% maintenance free after EX-WORK date
- Environment Friendly: No pollution, no acid, no lead, no heavy metal

| SPECIFICATION                     |                                                                                    |
|-----------------------------------|------------------------------------------------------------------------------------|
| Nominal Voltage: (V)              | 12.8                                                                               |
| Capacity(C10,25℃): (Ah)           | ≥5.0Ah *90%                                                                        |
| Weight: (kg)                      | Approx. 1.1                                                                        |
| Charging Current: (A)             | STD.: 2.5A; MAX.: 22.0A                                                            |
| Charging Voltage: (V)             | 14.4±0.5V                                                                          |
| High Rate Discharge: (90A, 25℃)   | 5s Voltage ≥10.0V, 90s Voltage ≥7.2V                                               |
| High Rate Discharge: (90A, 0℃)    | 5s Voltage ≥8.5V, 90s Voltage ≥7.2V                                                |
| CCA Tested by Digital Tester: (A) | 300                                                                                |
| Operating Temperature Range       | Charge: 0~45℃                                                                      |
|                                   | Discharge: -10~60 ℃                                                                |
|                                   | Storage: -20~40°C                                                                  |
| Cycle Life:                       | ≥1000 (100% DOD)                                                                   |
|                                   | Battery can be storaged for more than 12 months at 25℃ (for higher temperature the |