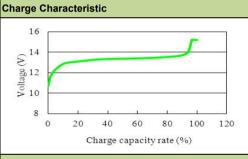

| SPECIFICATION                     |                                                                                    |
|-----------------------------------|------------------------------------------------------------------------------------|
| Nominal Voltage: (V)              | 12.8                                                                               |
| Capacity(C10,25℃): (Ah)           | ≥5.0Ah *90%                                                                        |
| Weight: (kg)                      | Approx. 1.1                                                                        |
| Charging Current: (A)             | STD.: 2.5A; MAX.: 22.0A                                                            |
| Charging Voltage: (V)             | 14.4±0.5V                                                                          |
| High Rate Discharge: (90A, 25℃)   | 5s Voltage ≥10.0V, 90s Voltage ≥7.2V                                               |
| High Rate Discharge: (90A, 0℃)    | 5s Voltage ≥8.5V, 90s Voltage ≥7.2V                                                |
| CCA Tested by Digital Tester: (A) | 300                                                                                |
| Operating Temperature Range       | Charge: 0~45℃                                                                      |
|                                   | Discharge: -10~60 ℃                                                                |
|                                   | Storage: -20~40°C                                                                  |
| Cycle Life:                       | ≥1000 (100% DOD)                                                                   |
|                                   | Battery can be storaged for more than 12 months at 25℃ (for higher temperature the |