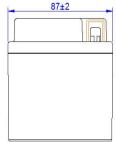

|
|                                   | Discharge: -10~60 ℃                                                                |
|                                   | Storage: -20~40°C                                                                  |
| Cycle Life:                       | ≥1000 (100% DOD)                                                                   |
|                                   | Battery can be storaged for more than 12 months at 25℃ (for higher temperature the |

Self Discharge:

Battery can be storaged for more than 12 months at  $25^{\circ}$ C (for higher temperature the self discharge will be faster). Check the battery voltage before using, recharge it if battery voltage less than 12.8V.





## Battery Drawing (±2mm): L150 X W87 X H93







# Terminal Drawing:







Manufacturer Certificate: Product Certificate: TS16949; ISO9001; IS14001; ISO18001 UL1642 cell inside; CE; RoHs; UN38.3