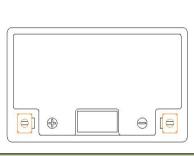

|
|                                   | Discharge: -10~60 ℃                                                                |
|                                   | Storage: -20~40°C                                                                  |
| Cycle Life:                       | ≥1000 (100% DOD)                                                                   |
|                                   | Battery can be storaged for more than 12 months at 25℃ (for higher temperature the |

Self Discharge:

Battery can be storaged for more than 12 months at  $25^{\circ}$ C (for higher temperature the self discharge will be faster). Check the battery voltage before using, recharge it if battery voltage less than 12.8V.





## Battery Drawing (±2mm): L150 X W87 X H93







# Terminal Drawing:







Manufacturer Certificate: Product Certificate: TS16949; ISO9001; IS14001; ISO18001 UL1642 cell inside; CE; RoHs; UN38.3