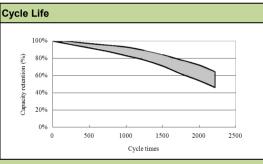

#### FEATURES:

- Ultra Light Weight: 1/3 of normal lead acid battery
- Excellent Cycle Life: Over 2000 cycles under JISD standard (lead acid battery only 300 cycles)
- Premium Charge Acceptance: Rechargeable with 10C current and 90% recharged within 6 minutes
- Perfect Shelf Life: Exceed one year (lead- acid battery 6 months)
- Highly Safety: LiFePO4 material and soft pack process ensurethe safety performance
- Multiple Position: Any direction installation permit since no acid inside-non Spill and non leak
- Maintenance Free: 100% maintenance free after EX-WORK date
- Environment Friendly: No pollution, no acid, no lead, no heavy metal

| SPECIFICATION                     |                                                                                     |
|-----------------------------------|-------------------------------------------------------------------------------------|
| Nominal Voltage: (V)              | 12.8                                                                                |
| Capacity(C10,25℃): (Ah)           | ≥3.0Ah *90%                                                                         |
| Weight: (kg)                      | Approx. 0.7                                                                         |
| Charging Current: (A)             | STD.: 1.5A; MAX.: 15.0A                                                             |
| Charging Voltage: (V)             | 14.4±0.5V                                                                           |
| High Rate Discharge: (64A, 25℃)   | 5s Voltage ≥10.0V, 90s Voltage ≥7.2V                                                |
| High Rate Discharge: (64A, 0°C)   | 5s Voltage ≥8.5V, 90s Voltage ≥7.2V                                                 |
| CCA Tested by Digital Tester: (A) | 180                                                                                 |
| Operating Temperature Range       | Charge: 0~45℃                                                                       |
|                                   | Discharge: -10~60°C                                                                 |
|                                   | Storage: -20~40 ℃                                                                   |
| Cycle Life:                       | ≥1000 (100% DOD)                                                                    |
|                                   | Battery can be storaged for more than 12 months at 25°C (for higher temperature the |