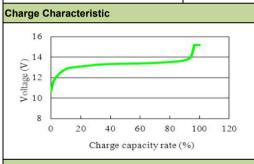

| SPECIFICATION                     |                                                                                     |
|-----------------------------------|-------------------------------------------------------------------------------------|
| Nominal Voltage: (V)              | 12.8                                                                                |
| Capacity(C10,25℃): (Ah)           | ≥3.0Ah *90%                                                                         |
| Weight: (kg)                      | Approx. 0.7                                                                         |
| Charging Current: (A)             | STD.: 1.5A; MAX.: 15.0A                                                             |
| Charging Voltage: (V)             | 14.4±0.5V                                                                           |
| High Rate Discharge: (64A, 25℃)   | 5s Voltage ≥10.0V, 90s Voltage ≥7.2V                                                |
| High Rate Discharge: (64A, 0°C)   | 5s Voltage ≥8.5V, 90s Voltage ≥7.2V                                                 |
| CCA Tested by Digital Tester: (A) | 180                                                                                 |
| Operating Temperature Range       | Charge: 0~45℃                                                                       |
|                                   | Discharge: -10~60°C                                                                 |
|                                   | Storage: -20~40 ℃                                                                   |
| Cycle Life:                       | ≥1000 (100% DOD)                                                                    |
|                                   | Battery can be storaged for more than 12 months at 25°C (for higher temperature the |