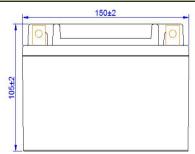

|
|                                   | Discharge: -10~60°C                                                                 |
|                                   | Storage: -20~40 ℃                                                                   |
| Cycle Life:                       | ≥1000 (100% DOD)                                                                    |
|                                   | Battery can be storaged for more than 12 months at 25°C (for higher temperature the |

Self Discharge:

Battery can be storaged for more than 12 months at  $25\,^{\circ}$ C (for higher temperature the self discharge will be faster). Check the battery voltage before using, recharge it if battery voltage less than 12.8V.





## Battery Drawing (±2mm): L150 X W87 X H105







## Terminal Drawing:







Manufacturer Certificate: Product Certificate: TS16949; ISO9001; IS14001; ISO18001 UL1642 cell inside; CE; RoHs; UN38.3