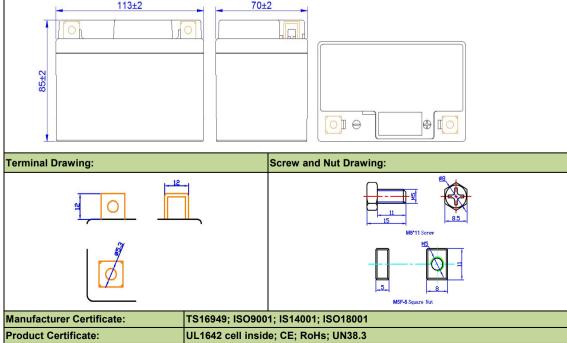

## SPECIFICATION Nominal Voltage: (V) 12.8 Capacity(C10,25℃): (Ah) ≥1.6Ah \*90% Weight: (kg) Approx. 0.4 Charging Current: (A) STD.: 0.8A; MAX.: 8.0A Charging Voltage: (V) 14.4±0.5V High Rate Discharge: (38A, 25℃) 5s Voltage ≥10.0V, 90s Voltage ≥7.2V High Rate Discharge: (38A, 0℃) 5s Voltage ≥8.5V, 90s Voltage ≥7.2V CCA Tested by Digital Tester: (A) 96 Charge: 0~45℃ Operating Temperature Range Discharge: -10~60°C Storage: -20~40°C ≥1000 (100% DOD) Cycle Life: