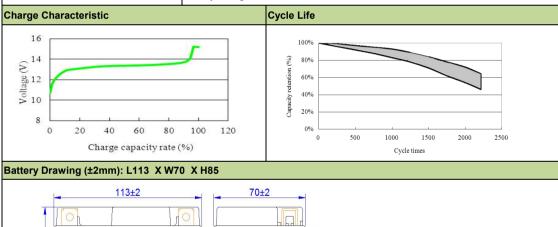

## SPECIFICATION Nominal Voltage: (V) 12.8 Capacity(C10,25℃): (Ah) ≥1.6Ah \*90% Weight: (kg) Approx. 0.4 Charging Current: (A) STD.: 0.8A; MAX.: 8.0A Charging Voltage: (V) 14.4±0.5V High Rate Discharge: (38A, 25℃) 5s Voltage ≥10.0V, 90s Voltage ≥7.2V High Rate Discharge: (38A, 0℃) 5s Voltage ≥8.5V, 90s Voltage ≥7.2V CCA Tested by Digital Tester: (A) 96 Charge: 0~45℃ Operating Temperature Range Discharge: -10~60°C Storage: -20~40°C ≥1000 (100% DOD) Cycle Life: