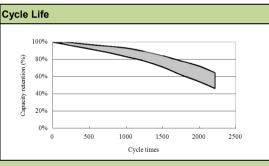

| SPECIFICATION                     |                                                                               |  |  |
|-----------------------------------|-------------------------------------------------------------------------------|--|--|
| Nominal Voltage: (V)              | 12.8                                                                          |  |  |
| Capacity(C10,25℃): (Ah)           | ≥4.0Ah *90%                                                                   |  |  |
| Weight: (kg)                      | Approx. 1.1                                                                   |  |  |
| Charging Current: (A)             | STD.: 2.0A; MAX.: 20.0A                                                       |  |  |
| Charging Voltage: (V)             | 14.4±0.5V                                                                     |  |  |
| High Rate Discharge: (96A, 25℃)   | 5s Voltage ≥10.0V, 90s Voltage ≥7.2V                                          |  |  |
| High Rate Discharge: (96A, 0°C)   | 5s Voltage ≥8.5V, 90s Voltage ≥7.2V                                           |  |  |
| CCA Tested by Digital Tester: (A) | 240                                                                           |  |  |
|                                   | Charge: 0~45℃                                                                 |  |  |
| Operating Temperature Range       | Discharge: -10~60°C                                                           |  |  |
|                                   | Storage: -20~40℃                                                              |  |  |
| Cycle Life:                       | ≥1000 (100% DOD)                                                              |  |  |
| Potton                            | , can be storaged for more than 12 months at 25°C (for higher temperature the |  |  |