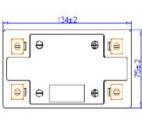

|  |  |
|                                   | Storage: -20~40℃                                                              |  |  |
| Cycle Life:                       | ≥1000 (100% DOD)                                                              |  |  |
| Potton                            | , can be storaged for more than 12 months at 25°C (for higher temperature the |  |  |

Self Discharge:

Battery can be storaged for more than 12 months at 25°C (for higher temperature the self discharge will be faster). Check the battery voltage before using, recharge it if battery voltage less than 12.8V.

# Charge Characteristic 16 14 30 12 10 8 0 20 40 60 80 100 120 Charge capacity rate (%)



## Battery Drawing (±2mm): L134 X W75 X H133







## **Terminal Drawing:**







| Manu  | tactu | irer C | ertifi | cate |
|-------|-------|--------|--------|------|
| Produ | ict C | ertifi | rate:  |      |

TS16949; ISO9001; IS14001; ISO18001 UL1642 cell inside; CE; RoHs; UN38.3