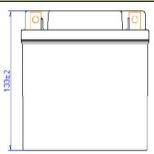

C                                                           |  |  |
|                                   | Storage: -20~40℃                                                              |  |  |
| Cycle Life:                       | ≥1000 (100% DOD)                                                              |  |  |
| Potton                            | , can be storaged for more than 12 months at 25°C (for higher temperature the |  |  |

Self Discharge:

Battery can be storaged for more than 12 months at 25°C (for higher temperature the self discharge will be faster). Check the battery voltage before using, recharge it if battery voltage less than 12.8V.

# Charge Characteristic 16 14 30 12 10 8 0 20 40 60 80 100 120 Charge capacity rate (%)



## Battery Drawing (±2mm): L134 X W75 X H133







## **Terminal Drawing:**







| Manu  | tactu | irer C | ertifi | cate |
|-------|-------|--------|--------|------|
| Produ | ict C | ertifi | rate:  |      |

TS16949; ISO9001; IS14001; ISO18001 UL1642 cell inside; CE; RoHs; UN38.3