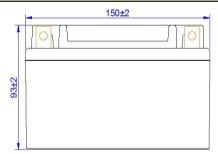

|
|                                   | Discharge: -10~60°C                                                                 |
|                                   | Storage: -20~40 ℃                                                                   |
| Cycle Life:                       | ≥1000 (100% DOD)                                                                    |
|                                   | Battery can be storaged for more than 12 months at 25°C (for higher temperature the |

Self Discharge:

Battery can be storaged for more than 12 months at 25°C (for higher temperature the self discharge will be faster). Check the battery voltage before using, recharge it if battery voltage less than 12.8V.





### Battery Drawing (±2mm): L150 X W87 X H93







# Terminal Drawing:







| Manufacturer Certificate: |
|---------------------------|
| Product Certificate:      |

TS16949; ISO9001; IS14001; ISO18001 UL1642 cell inside; CE; RoHs; UN38.3