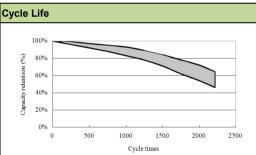

#### FEATURES:

- Ultra Light Weight: 1/3 of normal lead acid battery
- Excellent Cycle Life: Over 2000 cycles under JISD standard (lead acid battery only 300 cycles)
- Premium Charge Acceptance: Rechargeable with 10C current and 90% recharged within 6 minutes
- Perfect Shelf Life: Exceed one year (lead- acid battery 6 months)
- Highly Safety: LiFePO4 material and soft pack process ensurethe safety performance
- Multiple Position: Any direction installation permit since no acid inside-non Spill and non leak
- Maintenance Free: 100% maintenance free after EX-WORK date
- Environment Friendly: No pollution, no acid, no lead, no heavy metal

| SPECIFICATION                     |                                                                                     |
|-----------------------------------|-------------------------------------------------------------------------------------|
| Nominal Voltage: (V)              | 12.8                                                                                |
| Capacity(C10,25℃): (Ah)           | ≥4.0Ah *90%                                                                         |
| Weight: (kg)                      | Approx. 1.1                                                                         |
| Charging Current: (A)             | STD.: 2.0A; MAX.: 20.0A                                                             |
| Charging Voltage: (V)             | 14.4±0.5V                                                                           |
| High Rate Discharge: (96A, 25℃)   | 5s Voltage ≥10.0V, 90s Voltage ≥7.2V                                                |
| High Rate Discharge: (96A, 0℃)    | 5s Voltage ≥8.5V, 90s Voltage ≥7.2V                                                 |
| CCA Tested by Digital Tester: (A) | 240                                                                                 |
| Operating Temperature Range       | Charge: 0~45℃                                                                       |
|                                   | Discharge: -10~60°C                                                                 |
|                                   | Storage: -20~40 ℃                                                                   |
| Cycle Life:                       | ≥1000 (100% DOD)                                                                    |
|                                   | Battery can be storaged for more than 12 months at 25°C (for higher temperature the |