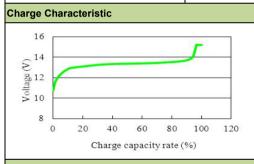

| SPECIFICATION                     |                                                                                     |
|-----------------------------------|-------------------------------------------------------------------------------------|
| Nominal Voltage: (V)              | 12.8                                                                                |
| Capacity(C10,25℃): (Ah)           | ≥4.0Ah *90%                                                                         |
| Weight: (kg)                      | Approx. 1.1                                                                         |
| Charging Current: (A)             | STD.: 2.0A; MAX.: 20.0A                                                             |
| Charging Voltage: (V)             | 14.4±0.5V                                                                           |
| High Rate Discharge: (96A, 25℃)   | 5s Voltage ≥10.0V, 90s Voltage ≥7.2V                                                |
| High Rate Discharge: (96A, 0℃)    | 5s Voltage ≥8.5V, 90s Voltage ≥7.2V                                                 |
| CCA Tested by Digital Tester: (A) | 240                                                                                 |
| Operating Temperature Range       | Charge: 0~45℃                                                                       |
|                                   | Discharge: -10~60°C                                                                 |
|                                   | Storage: -20~40 ℃                                                                   |
| Cycle Life:                       | ≥1000 (100% DOD)                                                                    |
|                                   | Battery can be storaged for more than 12 months at 25°C (for higher temperature the |