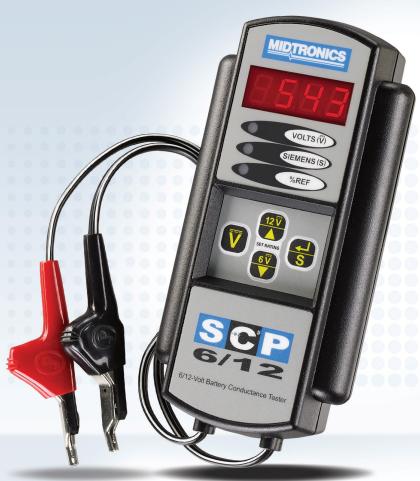

## BATTERY CONDUCTANCE TESTER

The **CELLTRON® SECURE POWER BATTERY CONDUCTANCE TESTER** provides a simple method to screen the state-of-health of popularly sized 6 volt and 12 volt sealed lead-acid batteries for security systems, emergency lighting, mobility vehicles, uninterruptible and power supplies.

## **FEATURES**

- Utilizes patented conductance technology
- Conductance method recognized by IEEE standard for the testing of lead-acid batteries with proven correlation to battery capacity.
- Helps to ensure the operation of critical systems despite power loss
- Prioritizes battery replacements and additional testing for cost-effective system management

## **OPERATING RANGE**

- Offline testing of 6 and 12 volt nominal batteries from 1.2 to approximately 55 ampere hours in capacity
- Voltmeter: +6.0 to +14.0 VDC
- Conductance: 20 to 1200 siemens
- Operating Temperature: -18 to 50°C (0 to 120°F)