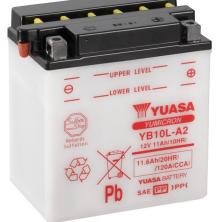

### Yuasa YB10L-A2 - YuMicron Battery

#### Performance

| Voltage            | 12V    |
|--------------------|--------|
| Capacity (10-hour) | 11Ah   |
| Capacity (20-hour) | 11.6Ah |
| CCA @ -18°C        | 120A   |

#### **Dimensions (±2mm)**

Length135mmWidth90mmHeight145mm

#### Weights & Measures

Mean Weight with Acid4.2kgAcid Volume0.8l

#### Technology

Technology Separator

| Cast Sb/Sb            |       |
|-----------------------|-------|
| Synthetic Resin+Glass | Fiber |