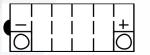

# Yuasa Technical Data Sheet

### Yuasa YB10L-A2 - YuMicron Battery

#### Performance

| Voltage            | 12V    |
|--------------------|--------|
| Capacity (10-hour) | 11Ah   |
| Capacity (20-hour) | 11.6Ah |
| CCA @ -18°C        | 120A   |

#### **Dimensions (±2mm)**

Length135mmWidth90mmHeight145mm

#### Weights & Measures

Mean Weight with Acid4.2kgAcid Volume0.8l



#### Technology

Technology Separator

| Cast Sb/Sb            |       |
|-----------------------|-------|
| Synthetic Resin+Glass | Fiber |

#### Cell Assembly Layout

## Terminal Type - 8







Data Sheet generated on 12/04/2019 - E&OE

The world's leading battery manufacturer