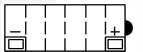

# **Yuasa Technical Data Sheet**

#### Yuasa 12N5.5A-3B - Conventional 12 Volt Battery

| Performance        |       |
|--------------------|-------|
| Voltage            | 12V   |
| Capacity (10-hour) | 5.5Ah |
| Capacity (20-hour) | 5.8Ah |
| CCA @ -18°C        | 55A   |

### **Dimensions (±2mm)**

Length 103mm Width 90mm Height 114mm

### Weights & Measures

Mean Weight with Acid 2.4kg Acid Volume 0.51



### Technology

Technology Separator

| Cast Sb/Sb                    |
|-------------------------------|
| Reinforcing fiber+Glass Fiber |

### **Cell Assembly** Layout

## **Terminal Type - 6**









Data Sheet generated on 11/04/2019 – E&OE



The world's leading battery manufacturer