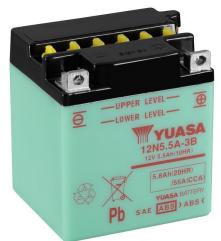

#### Yuasa 12N5.5A-3B - Conventional 12 Volt Battery

| Performance        |       |
|--------------------|-------|
| Voltage            | 12V   |
| Capacity (10-hour) | 5.5Ah |
| Capacity (20-hour) | 5.8Ah |
| CCA @ -18°C        | 55A   |